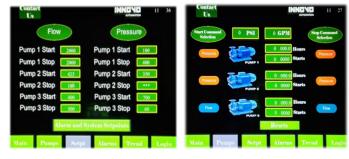

- Remote connectivity to smart device
- 24/7 system status, alarms (no annual contract or fees)
- Fully programmable touchscreen (HMI)
- Single or multiple pump systems
- Retrofit/add to existing pump station
- Crucial data collection (PSI, flow, faults, pump starts/stops, run-time hours)
- Thousands less than pump stations

## 651-773-5422

Setpoints

**Pump Status** 